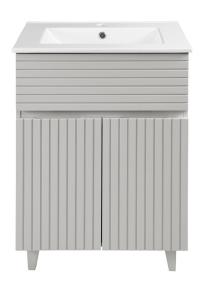

## Bernay

# Freestanding Vanity

SM-BV271SH

#### Features:

- Sleek, freestanding design
- Glazed ceramic, single sink
- Wooden legs
- Chrome-finish overflow
- Standard 1 3/8" faucet hole
- Standard 1 3/4" drain hole

#### Colors & Finishes:

- Cedar Grey: SM-BV271CG
- Shell: SM-BV271SH
- Heather: SM-BV271H