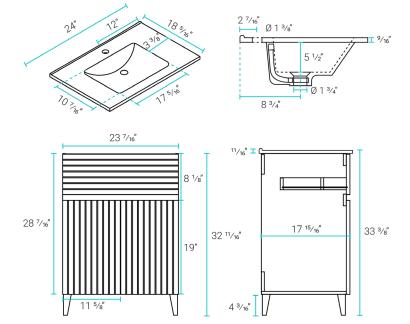

#### Specifications:

- N.W: 46.3 lb.

- D: 18 <sup>5</sup>/<sub>16</sub>" x W: 24" x H: 33 <sup>3</sup>/<sub>8</sub>"

- Inner Sink: D: 10 7/16" x W: 17 5/16" x H: 5 1/2"

- Basin Depth: 5 1/2"